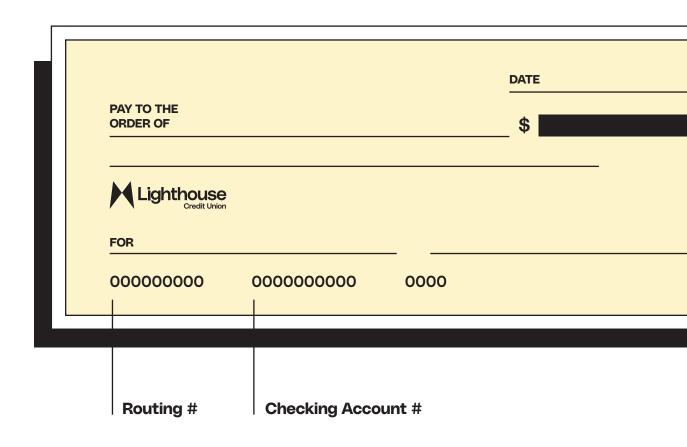

## DIRECT DEPOSIT

Setting up direct deposit to your Checking Account is easy.

- Fill out the form attached to this guide.
  - Include your checking account number and routing number (some employers may need additional information).
  - Lighthouse Credit Union routing number is 211489630.
- Drop off form to your Payroll Department

| Select One:                                                                                                                                                                    |
|--------------------------------------------------------------------------------------------------------------------------------------------------------------------------------|
| ☐ Direct Deposit to Checking Account                                                                                                                                           |
| Checking Account #:                                                                                                                                                            |
| Routing #: 211489630                                                                                                                                                           |
| Amount:                                                                                                                                                                        |
| ☐ Direct Deposit to Savings Account                                                                                                                                            |
| Savings Account #:                                                                                                                                                             |
| Routing #: 211489630                                                                                                                                                           |
| Amount:                                                                                                                                                                        |
| at the depository financial institution named below ("DEPOSITORY"). I (we) agree that Direct Deposit transactions I (we) authorize comply with all applicable law.             |
| Depository Name: Lighthouse Credit Union                                                                                                                                       |
| Depository Address: 100 Lighthouse Drive, Dover, NH 03820                                                                                                                      |
| Name(s) on the Account:                                                                                                                                                        |
| I (we) understand that this authorization will remain in full force and effect until I (we) notify the Credit Union in writing, that I (we) wish to revoke this authorization. |
| Name(s):                                                                                                                                                                       |
| (Please Print)                                                                                                                                                                 |
| Signature(s):                                                                                                                                                                  |
|                                                                                                                                                                                |
| Date:                                                                                                                                                                          |